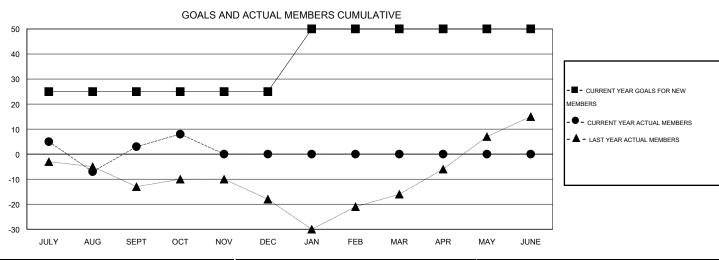

## GOALS AND ACTUAL NEW CLUBS CUMULATIVE

| DROPPED CLUBS: 0         |    | 25 CLUBS OF 50 ADDED 1 OR MORE<br>NEW MEMBERS | GENDER DISTRIBUTION  MALE 1,444 (81.95%) |              |     |
|--------------------------|----|-----------------------------------------------|------------------------------------------|--------------|-----|
| DROPPED MEMBERS          |    |                                               | FEMALE                                   | 318 (18.05%) |     |
| DECEASED  CLUB CANCELLED | 8  | CLICK HERE FOR HEALTH ASSESSMENT DATA         | FAMILY UNIT MEMBERS                      |              | 252 |
| OTHER                    | 51 |                                               | HEAD OF HOUSEHOLD                        |              | 119 |
| TOTAL                    | 59 |                                               | NON-HEAD OF HOUSEHOL                     | D            | 133 |