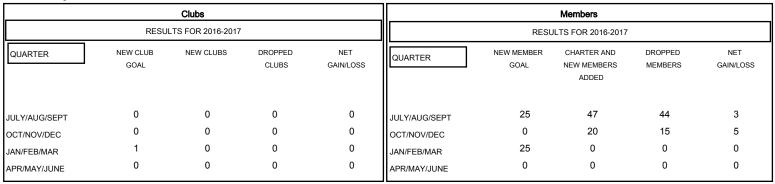

## GOALS AND ACTUAL NEW CLUBS CUMULATIVE

| DROPPED CLUBS: 0         |    | 25 CLUBS OF 50 ADDED 1 OR MORE<br>NEW MEMBERS | GENDER DISTRIBUTION  MALE 1,444 (81.95%) |              |     |
|--------------------------|----|-----------------------------------------------|------------------------------------------|--------------|-----|
| DROPPED MEMBERS          |    |                                               | FEMALE                                   | 318 (18.05%) |     |
| DECEASED  CLUB CANCELLED | 8  | CLICK HERE FOR HEALTH ASSESSMENT DATA         | FAMILY UNIT MEMBERS                      |              | 252 |
| OTHER                    | 51 |                                               | HEAD OF HOUSEHOLD                        |              | 119 |
| TOTAL                    | 59 |                                               | NON-HEAD OF HOUSEHOL                     | D            | 133 |